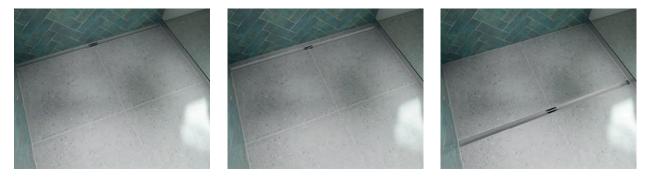

# Fundo Flex: wedi presents a flexible design solution for flush-to-floor showers

Photos to download

The main reason why the Fundo Flex is so adaptable lies in its customisable channel element and profile; both can be easily cut to size on site and can thus be adjusted to fit any shower. Added bonus: the shower channel can be installed virtually anywhere – by the wall, in the centre or anywhere in between.

# Fundo Flex: wedi presents a flexible design solution for flush-to-floor showers

Photos to download

The Fundo Flex with its modular design is suitable for installation in or on screed and suspended timber floors. The system consists of a shower channel element with profile, a drain and different sloping boards to suit. The core of the system of course, is the Fundo Flex channel element with stepped rebates on either side ensuring a secure connection between the channel element and the sloping board(s).