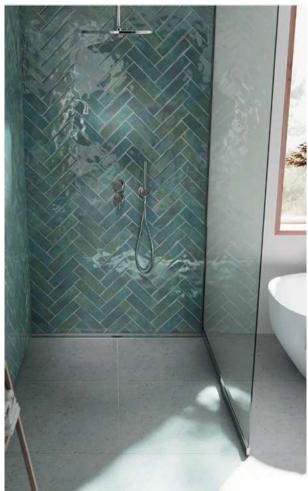

# Fundo Flex: wedi presents a flexible design solution for flush-to-floor showers

Photos to download

The main reason why the Fundo Flex is so adaptable lies in its customisable channel element and profile; both can be easily cut to size on site and can thus be adjusted to fit any shower. Added bonus: the shower channel can be installed virtually anywhere – by the wall, in the centre or anywhere in between.

During development, wedi placed a lot of emphasis on the design. As well as the high-quality material and low construction height,

purist design was also taken into account: the only visible part of the new shower solution, the channel profile is incredibly narrow - just 35 mm wide!