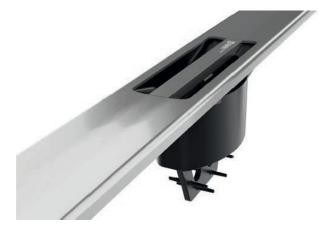

# Fundo Flex: wedi presents a flexible design solution for flush-to-floor showers

Photos to download

The main reason why the Fundo Flex is so adaptable lies in its customisable channel element and profile; both can be easily cut to size on site and can thus be adjusted to fit any shower. Added bonus: the shower channel can be installed virtually anywhere – by the wall, in the centre or anywhere in between.

During development, wedi placed a lot of emphasis on the design. As well as the high-quality material and low construction height,

purist design was also taken into account: the only visible part of the new shower solution, the channel profile is incredibly narrow - just 35 mm wide!

# Fundo Flex: wedi presents a flexible design solution for flush-to-floor showers

Photos to download

The Fundo Flex with its modular design is suitable for installation in or on screed and suspended timber floors. The system consists of a shower channel element with profile, a drain and different sloping boards to suit. The core of the system of course, is the Fundo Flex channel element with stepped rebates on either side ensuring a secure connection between the channel element and the sloping board(s).