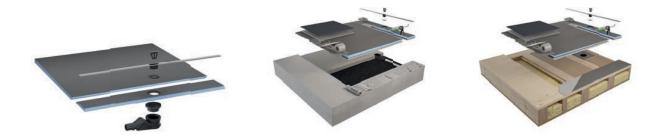

# Fundo Flex: wedi presents a flexible design solution for flush-to-floor showers

Photos to download

The Fundo Flex with its modular design is suitable for installation in or on screed and suspended timber floors. The system consists of a shower channel element with profile, a drain and different sloping boards to suit. The core of the system of course, is the Fundo Flex channel element with stepped rebates on either side ensuring a secure connection between the channel element and the sloping board(s).