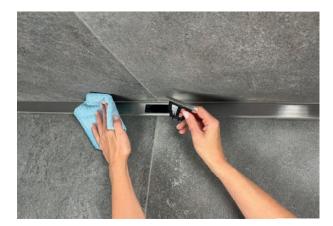

Hygiene is also ensured: thanks to its special contour without any edges inside, the drain body with its gooseneck is almost self-cleaning. Integrated within the channel profile, the removable trap catches hair and other debris making the cleaning effortless.