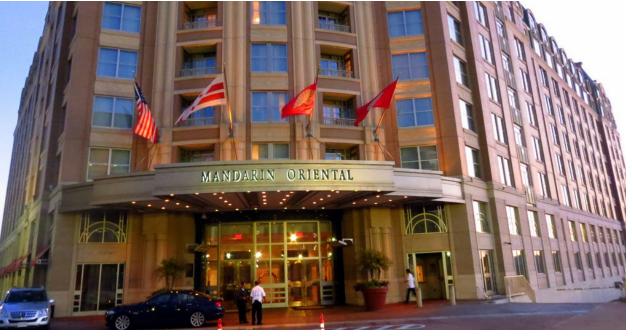

Mandarin Oriental Hotel

Location:

Washington, DC

Year:

2009

Description:

Renovation of shower units for an international, luxury hotel chain.

- wedi Fundo Primo Shower Base
- wedi Building Panel 5/8"
- wedi Subliner Dry