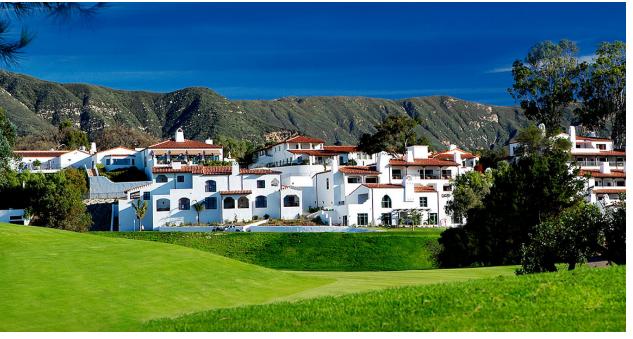

# Project Documentation

Ojai Valley Inn & Spa

Location:

Ojai, California

Year:

Originally renovated in 2015; second renovation 2021

Description:

Renovation of 300 complete shower units within this luxury inn and spa.

- wedi Fundo Primo Shower Base
- wedi Building Panel
- wedi Curb

Ritz Carlton Amelia Island

Location:

Fernandina Beach, FL

Year:

2021

Description:

Renovation of 349 complete wedi shower systems. 297 of them highlighting wedi's linear drain option, and an additional 89 wedi tub surrounds were used in this luxurious resort.