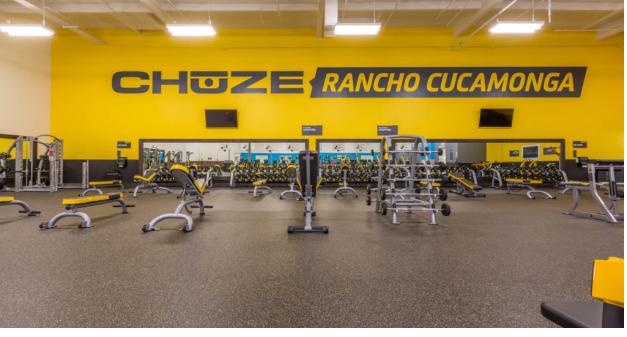

Chuze Fitness

Location:

Rancho Cucamonga, California

Year:

2015

Description:

New construction of steam room within a state-of-the-art fitness center.

- wedi Building Panel XXL
- wedi Vapor Barrier