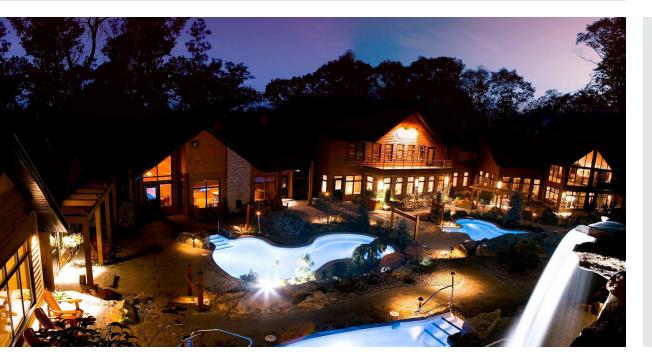

New construction of 600 complete shower systems and tub surrounds in a luxury high rise condominium complex.

- wedi Building Panel
- wedi Fundo Primo Shower Base
- wedi Curb

Le Nordik Spa

Location:

Chelsea, Quebec Canada

Year:

2008

Description:

Construction of a custom wedi steam room within a luxury spa.

wedi Products Used:

• wedi custom steam room