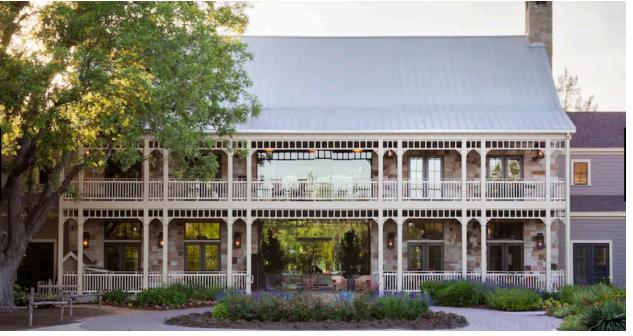

Hyatt Regency Lost Pines Resort and Spa

Location:

Cedar Creek, TX

Year:

2019

Description:

275 unit renovation to wedi shower pans in this Hyatt Resort & Spa.

- wedi Fundo Primo Shower Base
- wedi Curb
- wedi Joint Sealant