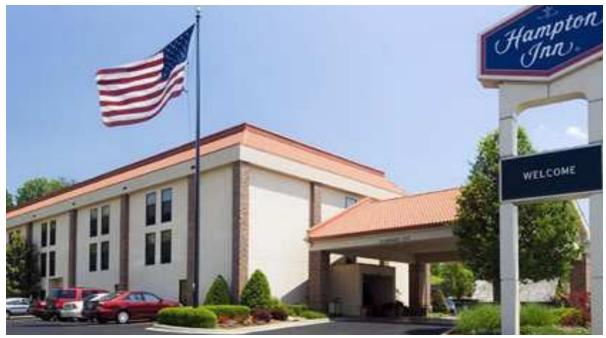

Hampton Inn

Location:

Jasper, Indiana

Year:

2018

Description:

Renovation and remodel of 45 complete showers systems including the retrofit of several bath tub units.

- wedi Fundo Primo Shower Base
- wedi Building Panel
- wedi Curb, Lean
- wedi Easy Box